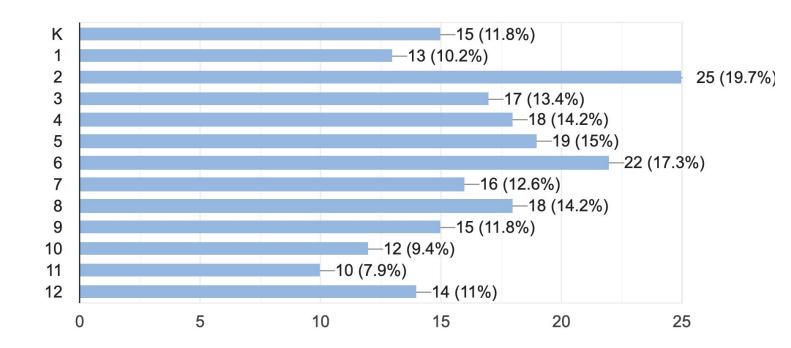

## 127 Responses

What grade level(s) is your child in at the Central Valley School District in 2021-2022? (Select all that apply)

127 responses