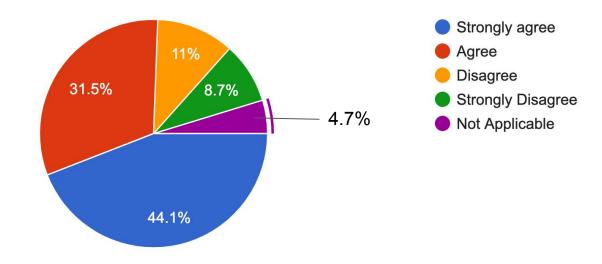

## 127 Responses

I was satisfied with the learning pathways provided to my child during the 2020-2021 school year.

127 responses

I have reviewed the 2021-2022 Health and Safety Plan. 127 responses