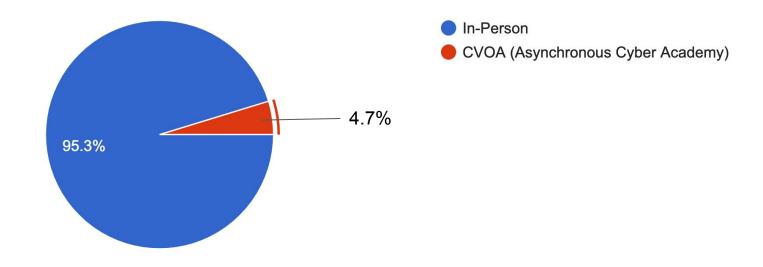

## **127 Responses**

My child intends to attend school in 2021-2022:

127 responses

My child intends to ride the bus to school in 2021-2022: 127 responses