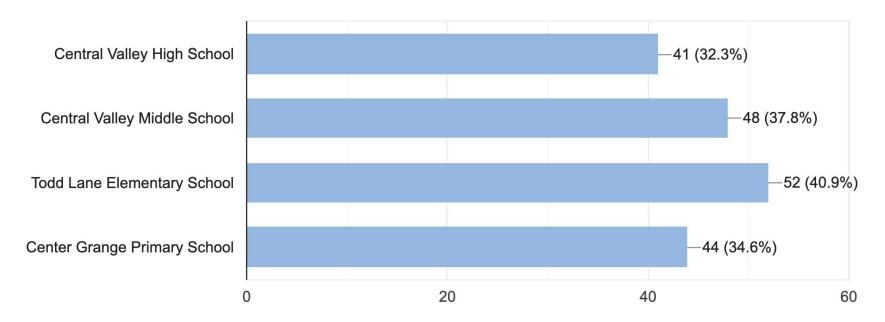

127 Responses

2021-22 Health and Safety Plan

Public Feedback

What building(s) is your child in at the Central Valley School District in 2021-2022? (Select all that apply)

127 responses