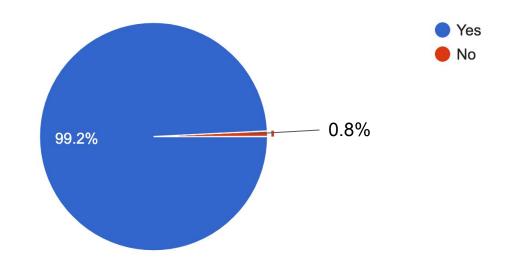

## 127 Responses

I was satisfied with the learning pathways provided to my child during the 2020-2021 school year.

127 responses

I have reviewed the 2021-2022 Health and Safety Plan. 127 responses