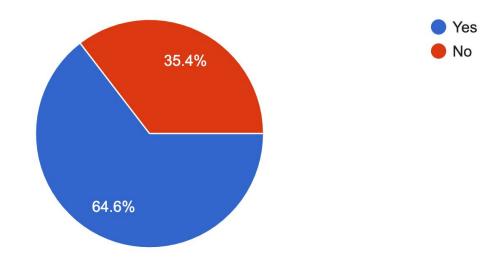

## 127 Responses

I was satisfied with the learning pathways provided to my child during the 2020-2021 school year.

127 responses

I have reviewed the 2021-2022 Health and Safety Plan. 127 responses