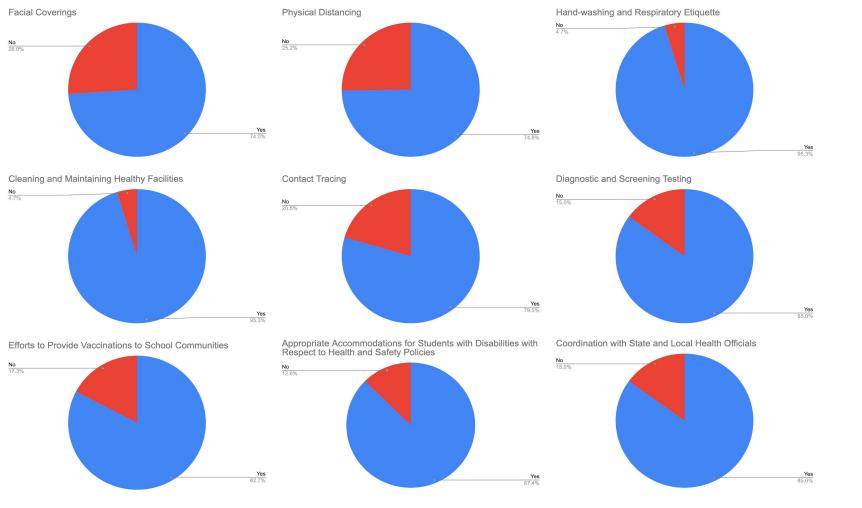

## 127 Responses

I was satisfied with the learning pathways provided to my child during the 2020-2021 school year.

127 responses

I have reviewed the 2021-2022 Health and Safety Plan. 127 responses